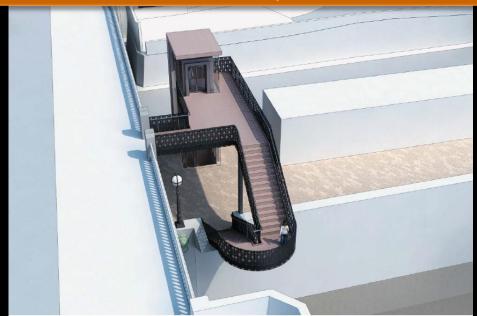

# Thames Tideway Tunnel

Figure 20.81: Proposed lift and replacement stairs to the east of Blackfriars Bridge

Proposed lift & stairs