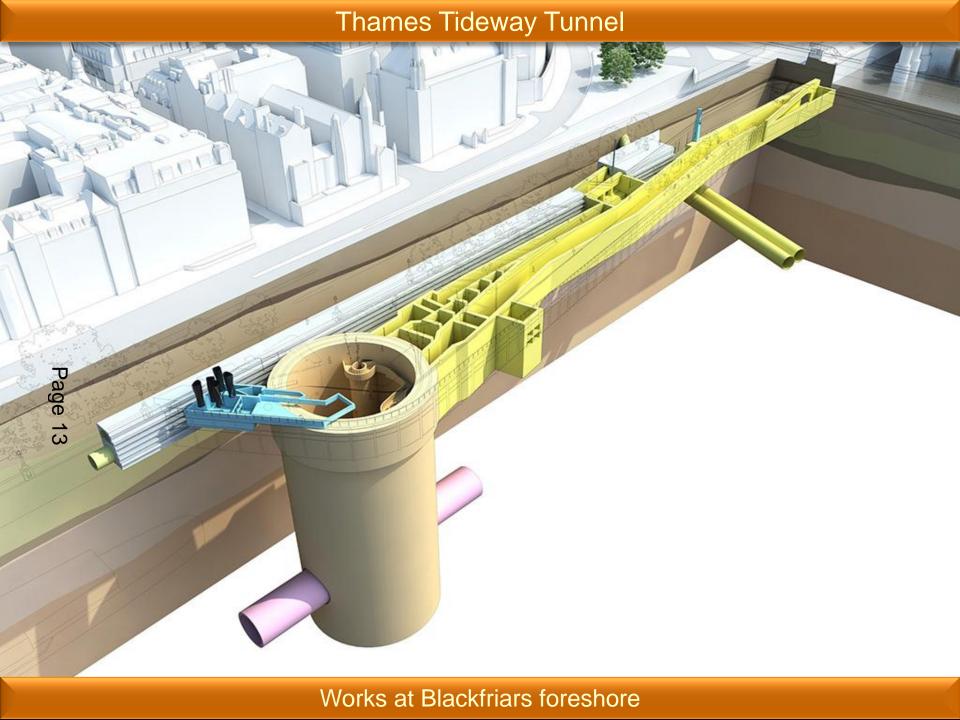

# Thames Tideway Tunnel

Figure 20.81: Proposed lift and replacement stairs to the east of Blackfriars Bridge

Proposed lift & stairs