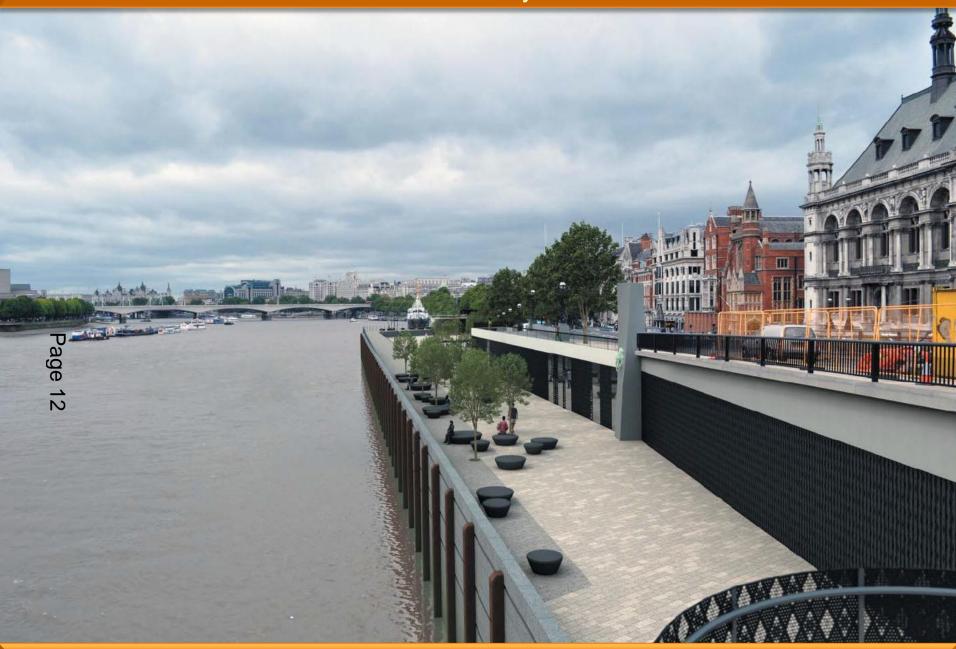

rdance Survey Datum OSGB36. All levels are in metres and relate to the Tunnel Datum which is 100 metres below Ordnance Datum Newlyn. Key: — ◆ — ◆ — Local authority boundary Order Ilmits St Paul's Cathedral Tunnel City of London Clty of Westminster Notes: 1. The alignment of the tunnels are illustrative within limits of deviation. Blackfrlars Inner Temple Blackfriars Bridge **`⊕\**₩ Foreshore D Somerset O Victoria Embankment Blackfrlars Pler Main tunnel Scale 1:2500 at A1 1:5000 if reproduced at A3 London Borough of Southwark Tate Gallery of Modern Art FOR INFORMATION London Borough Blackfriars Bridge Foreshore City of London Appication for Development Consent Location plan Book of plans - section 19 DCO-PP-17X-BLABF-190001

#### Site location plan

January 2013



# Thames Tideway Tunnel



View from Blackfriars Bridge





# Thames Tideway Tunnel



Figure 20.81: Proposed lift and replacement stairs to the east of Blackfriars Bridge



Proposed lift & stairs

# Planning & Transportation Next Committee Date

11th November 2014



This page is intentionally left blank