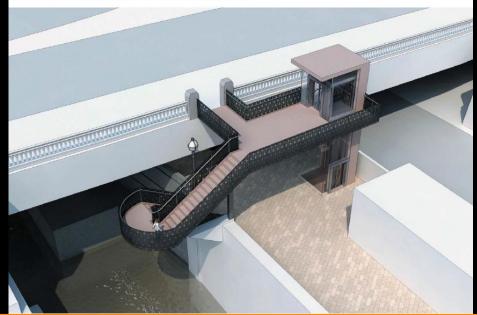

# Thames Tideway Tunnel

Figure 20.81: Proposed lift and replacement stairs to the east of Blackfriars Bridge

Proposed lift & stairs