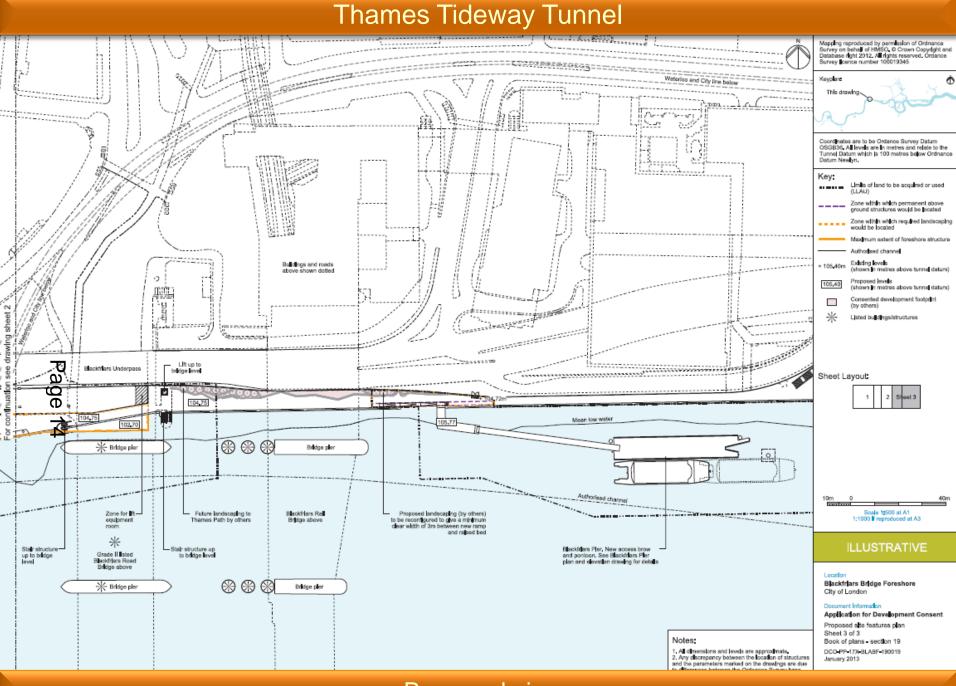

#### **Thames Tideway Tunnel** Mapping reproduced by permission of Ordnance Survey on behalf of HMSO, © Crown Copyright and Database right 2012. All rights reserved. Ordance Survey licence number 100019345 This drawing-St.Pauls Coordinates are to be Ordance Survey Datum OSGB36. All levels are in metres and relate to the Tunnel Datum which is 100 metres below Ordnance Datum Newlyn. Key: — ◆ — ◆ — Local authority boundary Order Ilmits St Paul's Cathedral Tunnel City of London Clty of Westminster Notes: 1. The alignment of the tunnels are illustrative within limits of deviation. Blackfrlars Inner Temple Blackfriars Bridge **`⊕\**₩ Foreshore D Somerset O Victoria Embankment Blackfrlars Pler Main tunnel Scale 1:2500 at A1 1:5000 if reproduced at A3 London Borough of Southwark Tate Gallery of Modern Art FOR INFORMATION London Borough Blackfriars Bridge Foreshore City of London Appication for Development Consent Location plan Book of plans - section 19 DCO-PP-17X-BLABF-190001

#### Site location plan

January 2013