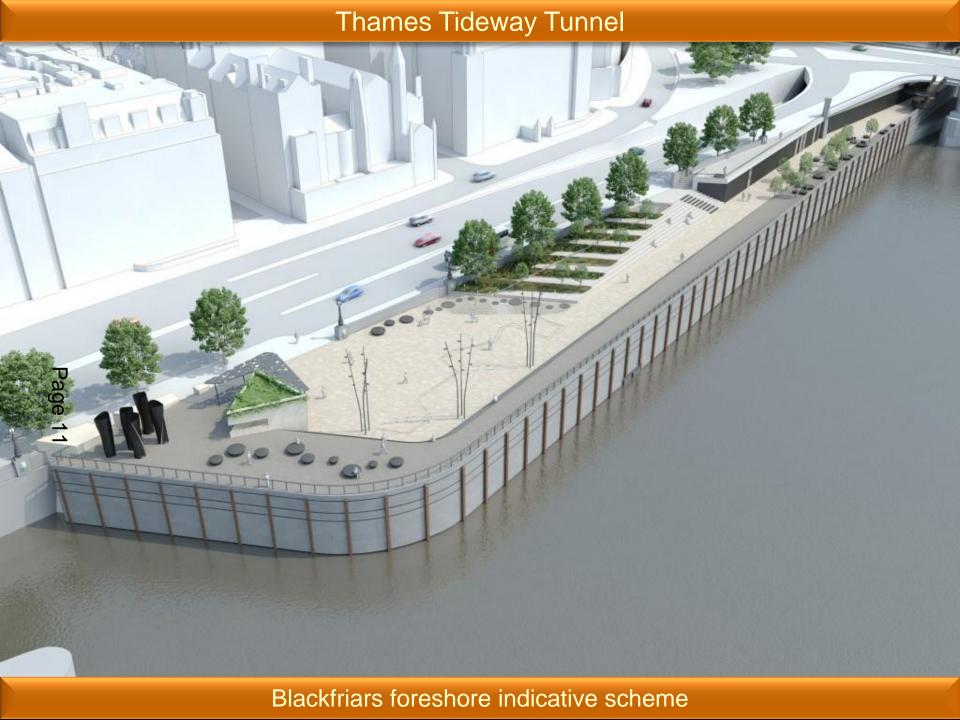

#### **Thames Tideway Tunnel** Mapping reproduced by permission of Ordnance Survey on behalf of HMSO, © Crown Copyright and Database right 2012. All rights reserved. Ordance Survey licence number 100019345 This drawing-St.Pauls Coordinates are to be Ordance Survey Datum OSGB36. All levels are in metres and relate to the Tunnel Datum which is 100 metres below Ordnance Datum Newlyn. Key: — ◆ — ◆ — Local authority boundary Order Ilmits St Paul's Cathedral Tunnel City of London Clty of Westminster Notes: 1. The alignment of the tunnels are illustrative within limits of deviation. Blackfrlars Inner Temple Blackfriars Bridge **`⊕\**₩ Foreshore D Somerset O Victoria Embankment Blackfrlars Pler Main tunnel Scale 1:2500 at A1 1:5000 if reproduced at A3 London Borough of Southwark Tate Gallery of Modern Art FOR INFORMATION London Borough Blackfriars Bridge Foreshore City of London Appication for Development Consent Location plan Book of plans - section 19 DCO-PP-17X-BLABF-190001

#### Site location plan

January 2013